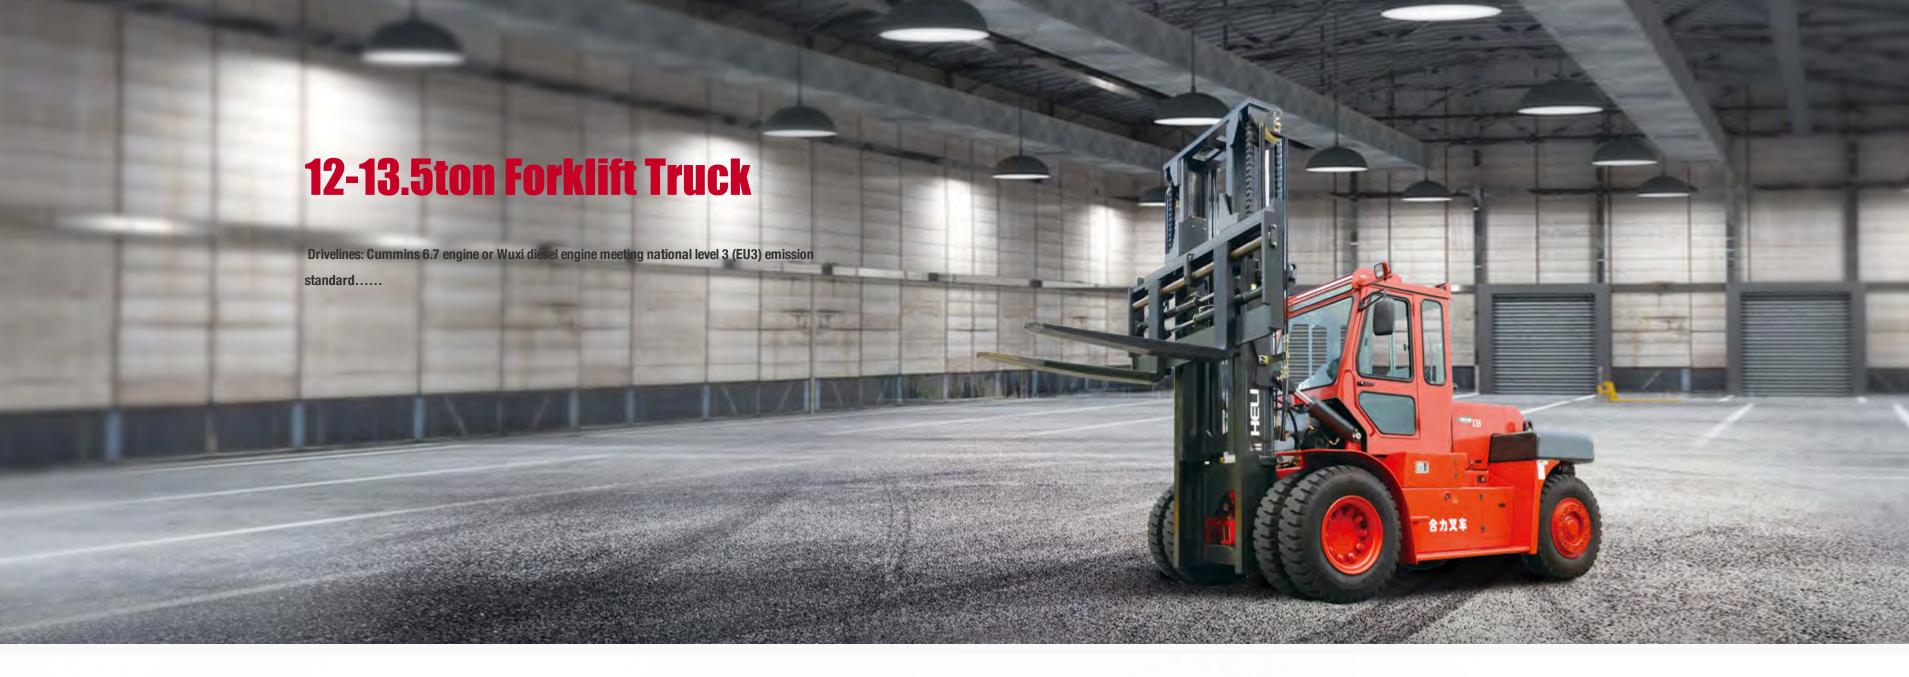

## **PRODUCT FEATURE**

- (1) Drivelines: Cummins 6.7 engine or Wuxi diesel engine meeting national level 3 (EU3) emission standard is assembled on the truck. This model possesses strong drive power and good weather-resistance.
- (2) Transmission: The model is assembled with originally designed Heli automatic transmission with a market inventory of 500, which is safe and reliable, and easy to maintain.
- (3) Drive axle: The truck is assembled with axle specially designed for heavy trucks, , stable and reliable braking, have a good using the performance ,performance and price rate
- (4) Hydraulic system: Italian hydraulic system with high efficiency and fuel economy is assembled on the truck. Advanced techniques such as load sensing and dual pump converging are applied to save energy and reduce the cost.
- (5) High strength structure components: Heavy-duty box-type chassis is reliable. The design perfectly meets the requirement of reliability and stability, especially in paper industry and container transportation.
- $\hbox{ (6) Tilting cabin makes a better experience of maintenance and repairing. } \\$