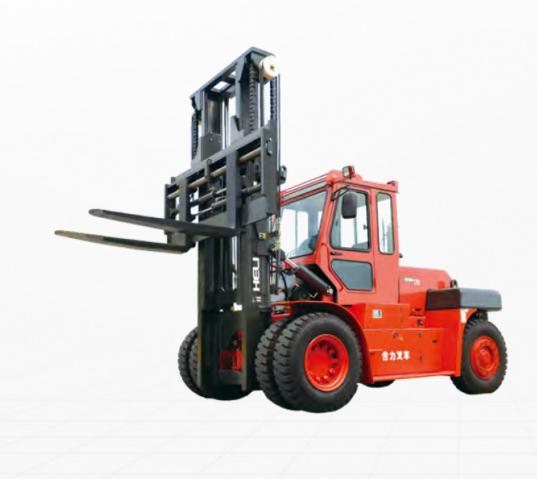

## **PRODUCT FEATURE**

- (1) Drivelines: Cummins 6.7 engine or Wuxi diesel engine meeting national level 3 (EU3) emission standard is assembled on the truck. This model possesses strong drive power and good weather-resistance.
- (2) Transmission: The model is assembled with originally designed Heli automatic transmission with a market inventory of 500, which is safe and reliable, and easy to maintain.
- (3) Drive axle: The truck is assembled with axle specially designed for heavy trucks, , stable and reliable braking, have a good using the performance ,performance and price rate
- (4) Hydraulic system: Italian hydraulic system with high efficiency and fuel economy is assembled on the truck. Advanced techniques such as load sensing and dual pump converging are applied to save energy and reduce the cost.
- (5) High strength structure components: Heavy-duty box-type chassis is reliable. The design perfectly meets the requirement of reliability and stability, especially in paper industry and container transportation.
- $\hbox{ (6) Tilting cabin makes a better experience of maintenance and repairing. } \\$